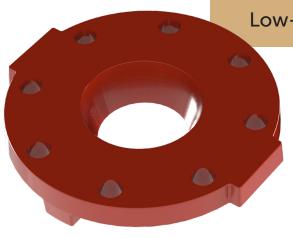

## **Compact Flange Adapter**

Low-profile flange to adapt from 3" ANSI to 4" ANSI

4" ANSI side with pattern for 5/8"- 11 fasteners

- Features thru holes for the 4" ANSI pattern and threaded holes for the 3" ANSI pattern. Perfect for converting a pump with 3" ANSI discharge to a 4" ANSI discharge.
- Included in kit:
  - Compact flange reducer
  - Gaskets
  - Stainless-steel hardware

| Kit     | Description                          |
|---------|--------------------------------------|
| K001901 | 3-4" ANSI Compact flange reducer kit |

3" ANSI side featuring threaded 3" ANSI pattern and clearance for 5/8"- 11 screw hex heads