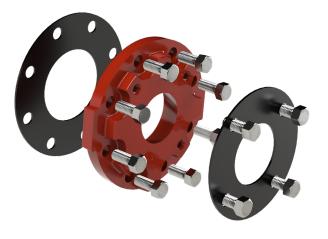

## **Compact Flange Adapter**

Low-profile flange to adapt from 3" ANSI to 4" ANSI

4" ANSI side with pattern for 5/8"- 11 fasteners

- Features thru holes for the 4" ANSI pattern and threaded holes for the 3" ANSI pattern. Perfect for converting a pump with 3" ANSI discharge to a 4" ANSI discharge.
- Included in kit:
  - Compact flange reducer
  - Gaskets
  - Stainless-steel hardware

| Kit     | Description                          |
|---------|--------------------------------------|
| K001901 | 3-4" ANSI Compact flange reducer kit |

3" ANSI side featuring threaded 3" ANSI pattern and clearance for 5/8"- 11 screw hex heads