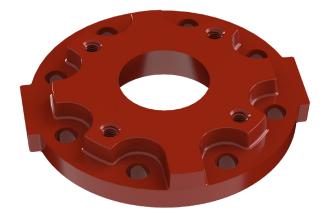

## **Compact Flange Adapter**

Low-profile flange to adapt from 3" ANSI to 4" ANSI

4" ANSI side with pattern for 5/8"- 11 fasteners

- Features thru holes for the 4" ANSI pattern and threaded holes for the 3" ANSI pattern. Perfect for converting a pump with 3" ANSI discharge to a 4" ANSI discharge.
- Included in kit:
  - Compact flange reducer
  - Gaskets
  - Stainless-steel hardware

| Kit     | Description                          |
|---------|--------------------------------------|
| K001901 | 3-4" ANSI Compact flange reducer kit |

3" ANSI side featuring threaded 3" ANSI pattern and clearance for 5/8"- 11 screw hex heads